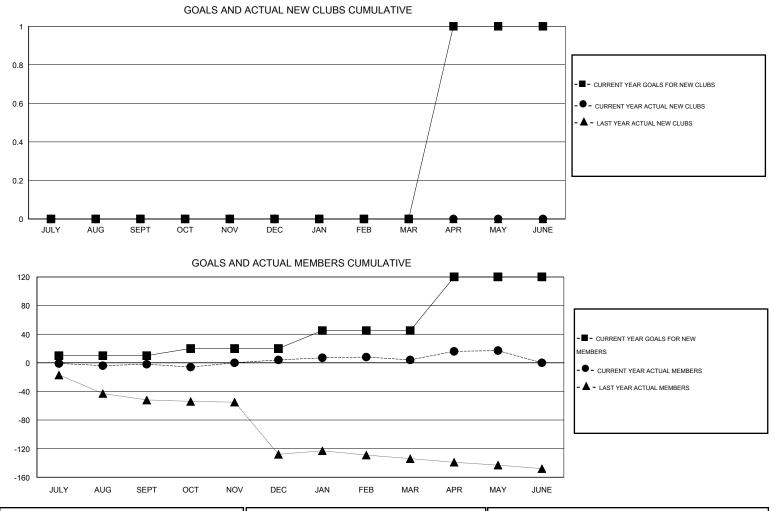

## GMT: Judy Hankom

GMT CA 1

|               |                  | Clubs             |                  |                  | Members<br>RESULTS FOR 2014-2015 |                    |                                     |                    |                  |  |
|---------------|------------------|-------------------|------------------|------------------|----------------------------------|--------------------|-------------------------------------|--------------------|------------------|--|
|               | RESU             | LTS FOR 2014-2015 |                  |                  |                                  |                    |                                     |                    |                  |  |
| QUARTER       | NEW CLUB<br>GOAL | NEW CLUBS         | DROPPED<br>CLUBS | NET<br>GAIN/LOSS | QUARTER                          | NEW MEMBER<br>GOAL | CHARTER AND<br>NEW MEMBERS<br>ADDED | DROPPED<br>MEMBERS | NET<br>GAIN/LOSS |  |
| JULY/AUG/SEPT | 0                | 0                 | 0                | 0                | JULY/AUG/SEPT                    | 10                 | 20                                  | 22                 | -2               |  |
| OCT/NOV/DEC   | 0                | 0                 | 0                | 0                | OCT/NOV/DEC                      | 10                 | 33                                  | 27                 | 6                |  |
| JAN/FEB/MAR   | 0                | 0                 | 0                | 0                | JAN/FEB/MAR                      | 25                 | 31                                  | 31                 | 0                |  |
| APR/MAY/JUNE  | 1                | 0                 | 0                | 0                | APR/MAY/JUNE                     | 75                 | 26                                  | 13                 | 13               |  |